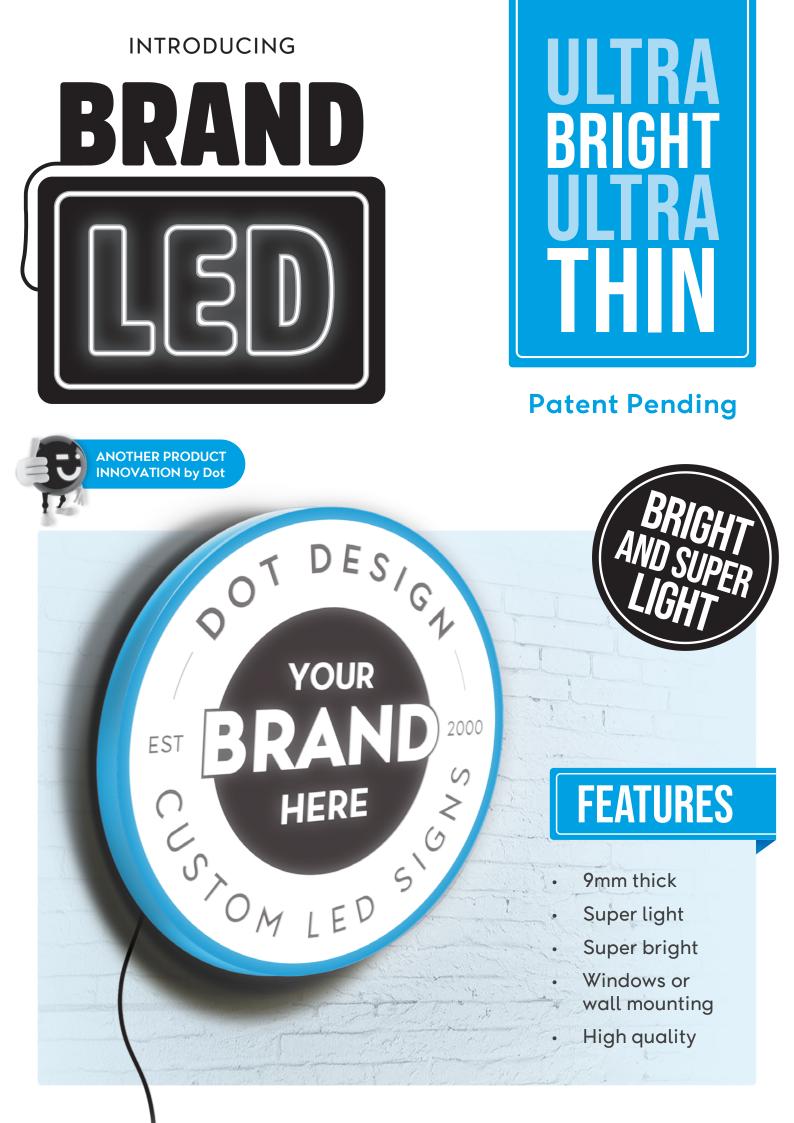

#### **SO SLIM**

These signs are so slim they are easy to place without obstruction.

#### LIGHT

So light and easy to mount on walls or hang in your window.

## BRIGHT

The Brand-LED Signs are so bright, DESIGN DOT your brand will be seen for miles. YOUR

DELIVERY

is a breeze.

**H**PA

HERE

SIGNS

OM LED SIG

#### INSTALLATION

Our Brand-LED signs come with everything you need to hang or mount onto a wall.

### **CLEVER**

Using clever in-mounted LED lights, our signs have an exceptional bright and even light spread.

**4** YOU WON'T BELIEVE HOW BRIGHT, LIGHT AND **EASY THESE SIGNS ARE TO PLACE - LITERALLY ANYWHERE!** 