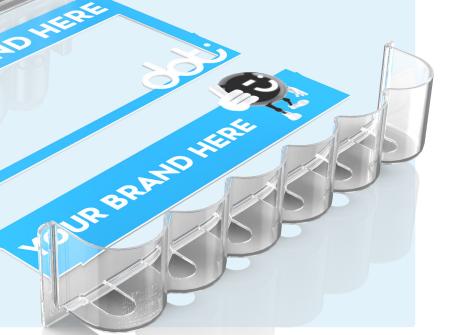

## **ABS MOULDING**

Injection moulded from super clear ABS plastic.

Well priced to compete with the everyday older units.

#### LIGHTWEIGHT

Super slim and light design to make your product stand out.

4 NO MORE UGLY
SUCTION CUPS AND
NO MORE FAILURES J

- Super clean
- POS options
- Budget solution
- Clever moulding
- Lightweight
- Strong and durable