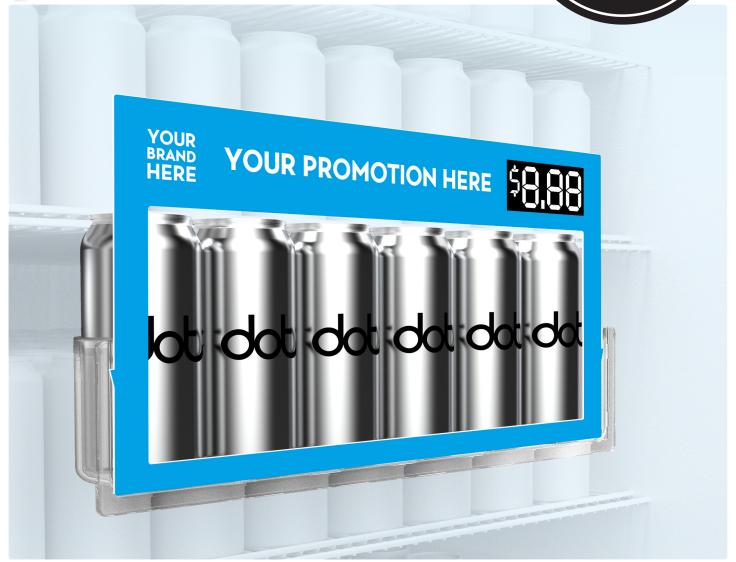

## **CLEVER**

These caddies bite directly to the glass. No more mess, no ugly cups and no more failures!

## **CLEAN**

Designed to show off your brand and not our caddies

### POS

Clever POS applications to customize your promotion.