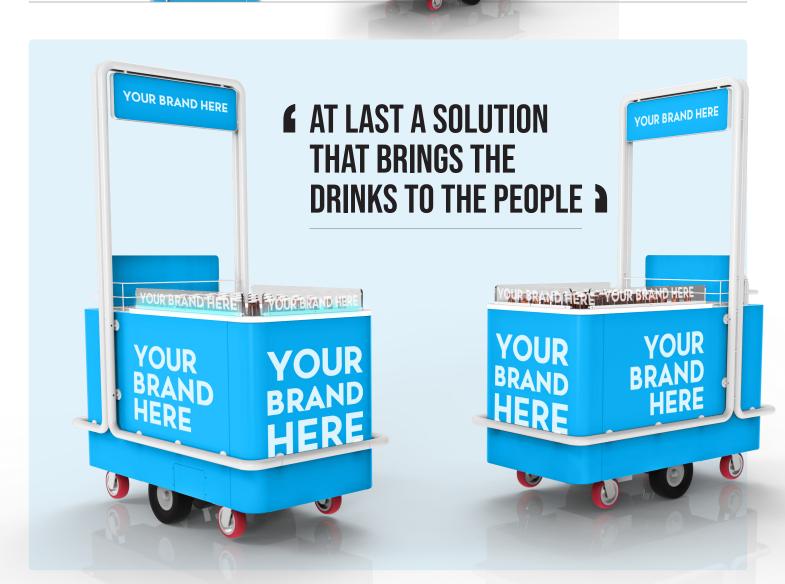

#### **EXPOSURE**

Be seen with signage up high so they see you coming.

#### **BRANDING**

Flexible branding with body wrapping made easy.