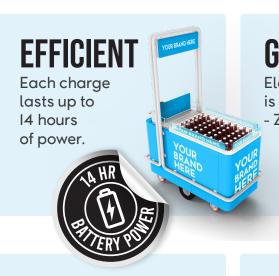

INTRODUCING

# B-EV BAR



**Patent Pending** 



## **FEATURES**

- Electric drive system with charger
- Designed for narrow service needs
- · Sleek and premium design
- · Full body wrap branding
- Ambient storage space
- Effortless mobility
- Cash draw recess
- Perfect for stadiums and casinos
- Ice drainage storage tank
- USB phone charger
- · High brand visibility
- · Meets global safety standards
- Condiments rack included





## GREEN Electric power is green power - Zero emmisions.

#### **TRANSACTION**

Commercial money till with lock and key.



#### **PLACEMENT**

Move the bar with ease with self-drive throttle

control.



#### **EXPOSURE**

Be seen with signage up high so they see you coming.



#### **BRANDING**

Flexible branding with body wrapping made easy.









## **CONTACT US**



AUS: Toll Free +61 1800 331 726



USA: Toll Free +1800 656 0603



info@dotdesignpop.com

## **GLOBAL DELIVERY**

Stackable units for more efficient packing and transport.



### Visit dotdesignpop.com for more.