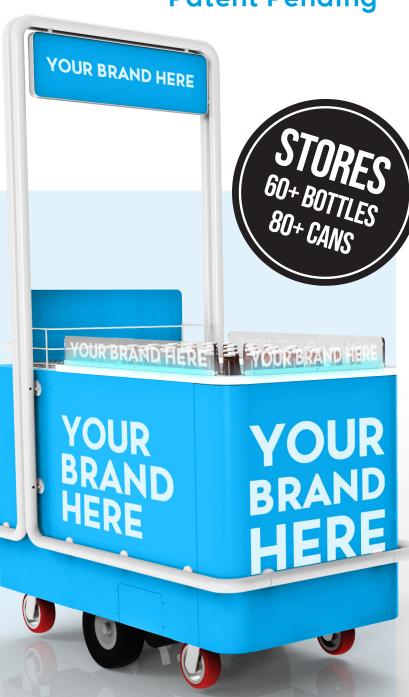

## **FEATURES**

- Electric drive system with charger
- Designed for narrow service needs
- · Sleek and premium design
- · Full body wrap branding
- Ambient storage space
- Effortless mobility
- Cash draw recess
- Perfect for stadiums and casinos
- Ice drainage storage tank
- USB phone charger
- · High brand visibility
- · Meets global safety standards
- Condiments rack included

#### **BRANDING**

Flexible branding with body wrapping made easy.