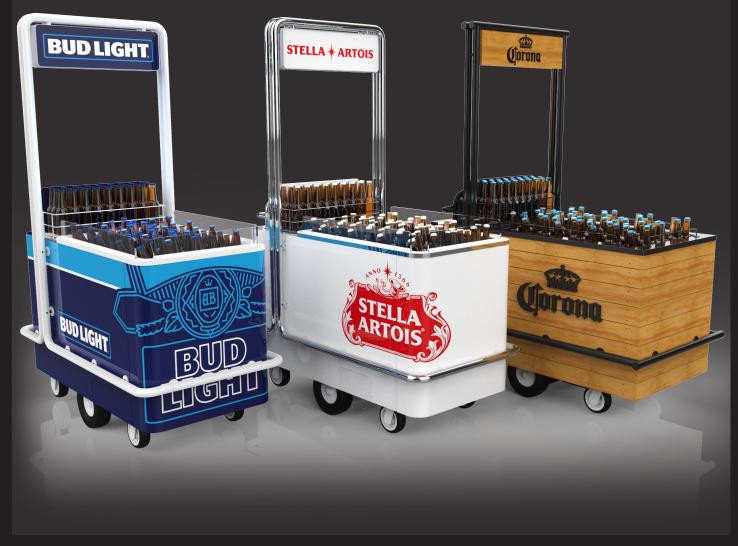

INTRODUCING

# B-EV BAR



**Patent Pending** 



## **FEATURES**

- Electric drive system with charger
- Designed for narrow service needs
- · Sleek and premium design
- · Full body wrap branding
- Ambient storage space
- Effortless mobility
- Cash draw recess
- Perfect for stadiums and casinos
- Ice drainage storage tank
- USB phone charger
- · High brand visibility
- · Meets global safety standards
- Condiments rack included





## GREEN Electric power is green power - Zero emmisions.

#### **TRANSACTION**

Commercial money till with lock and key.



#### **PLACEMENT**

Move the bar with ease with self-drive throttle

control.



#### **EXPOSURE**

Be seen with signage up high so they see you coming.



#### **BRANDING**

Flexible branding with body wrapping made easy.









## **CONTACT US**



AUS: Toll Free +61 1800 331 726



USA: Toll Free +1800 656 0603



info@dotdesignpop.com

## **GLOBAL DELIVERY**

Stackable units for more efficient packing and transport.



### Visit dotdesignpop.com for more.