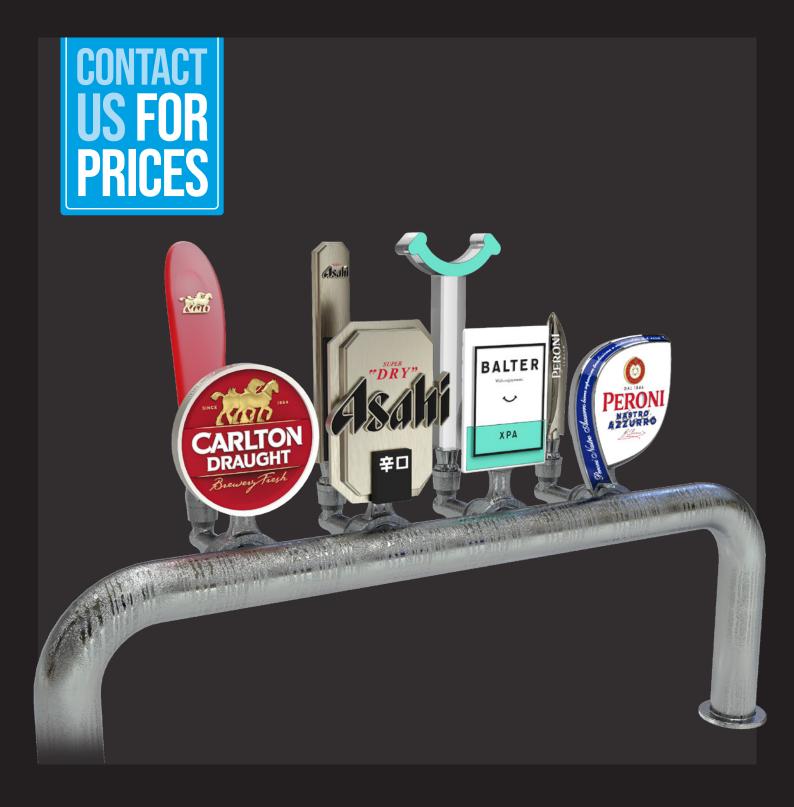

# **CUSTOM DESIGN**

- Metal, timber or plastic.
- Any size, any shape.
- Your brand, your name.
- Budget to premium options.
- 20+ years experience.

#### **CUSTOM DESIGN**

We design to your budget and material choice.