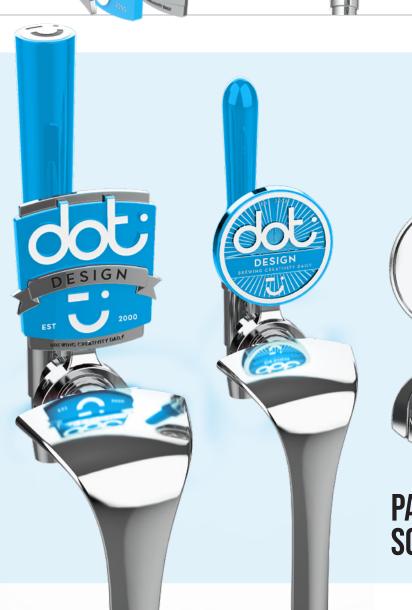

#### INTRODUCING





# **CUSTOM DESIGN**

- Metal, timber or plastic.
- Any size, any shape.
- Your brand, your name.
- Budget to premium options.
- 20+ years experience.

# BADGE AND HANDLE DESIGN AND MANUFACTURING

#### **Patent Pending**







#### **CUSTOM DESIGN**

We design to your budget and material choice.



#### **WE DO IT ALL**

We design, tool, manufacture and deliver globally.



#### **WE'RE GLOBAL**

We design and build badges and handles for customers all over the world.



#### **QUALITY**

World leaders in quality casting, moulding and innovation.



We have platforms available to SD or Wifi platforms.



#### **EXPERIENCE**

Our experience gives you confidence in the end results.





## CUSTOM DESIGN AND MANUFACTURING



PATENT BRACKET SOLUTIONS AVAILABLE



#### **CONTACT US**



**AUS:** Toll Free +61 1800 331 726



**USA:** Toll Free +1800 656 0603



info@dotdesignpop.com

### **GLOBAL DELIVERY**

Stackable units for more efficient packing and transport.



### Visit dotdesignpop.com for more.