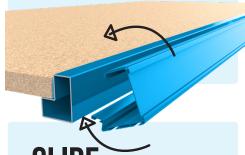

# 

**Patent Pending** 

Simply snaps on to existing shelf through custom design.

#### GLIDE

Gliding Rail allows you to brand full shelf facings.

Slide in your desired POS and call to action signage.