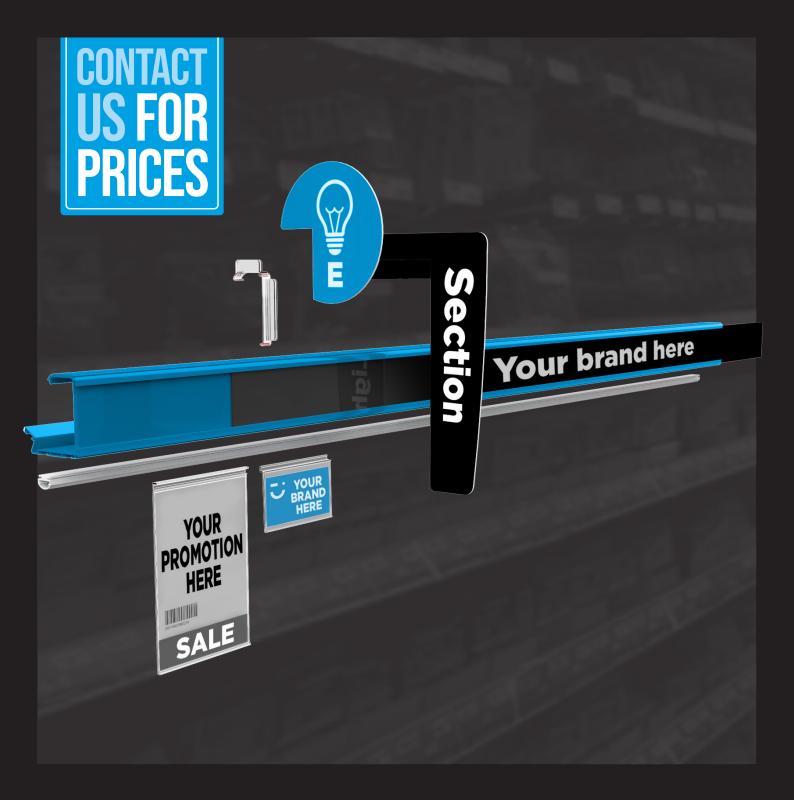

# 

**Patent Pending** 

Simply snaps on to existing shelf through custom design.

#### GLIDE

Gliding Rail allows you to brand full shelf facings.

Slide in your desired POS and call to action signage.

#### **CLIP**

Clip on the way finding or category POS.

#### POS

Every POS application is now available

#### **CATEGORY**

Signage made easy so shoppers find their product every time.