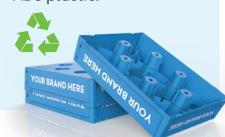

#### **STACKABLE**

Stackable units for more efficient packing and transport.

#### **SUSTAINABLE**

Made from recycled ABS plastic.

#### **EFFECTIVE**

Raises your product off the floor.