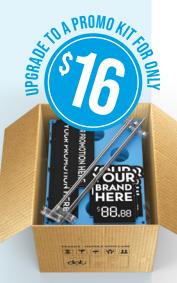

#### PROMO KIT

#### INCLUDES:

x 16 Printed PVC side Promo insert panels

| YOUR PROMOTION HERE | YOUR PROHOTION HER |
|---------------------|--------------------|
| YOUR PROMOTION HERE | YOUR PROHOTION HER |
|                     |                    |
| YOUR PROMOTION HERE | YOUR PROHOTION HES |
| YOUR PROMOTION HERE | YOUR PROMOTION HER |
| YOUR PROMOTION HERE | YOUR PROHOTION HER |
| YOUR PROMOTION HERE | YOUR PROHOTION HE  |