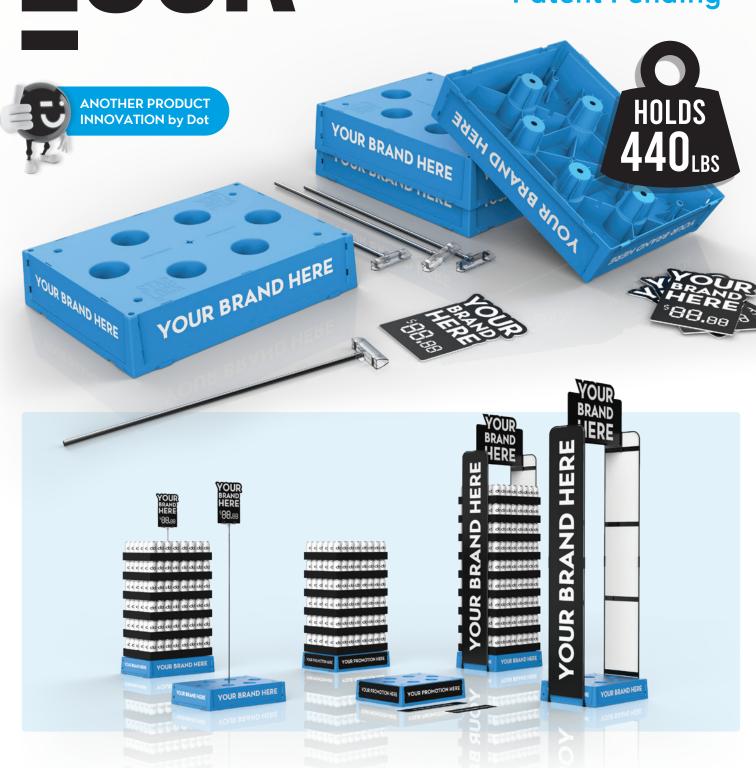

# STAC LOCK

**Patent Pending** 

#### PROMO KIT

#### INCLUDES:

x 16 Printed PVC side Promo insert panels

| YOUR PROMOTION HERE | YOUR PROHOTION HER |
|---------------------|--------------------|
| YOUR PROMOTION HERE | YOUR PROHOTION HER |
|                     |                    |
| YOUR PROMOTION HERE | YOUR PROHOTION HES |
| YOUR PROMOTION HERE | YOUR PROMOTION HER |
| YOUR PROMOTION HERE | YOUR PROHOTION HER |
| YOUR PROMOTION HERE | YOUR PROHOTION HE  |