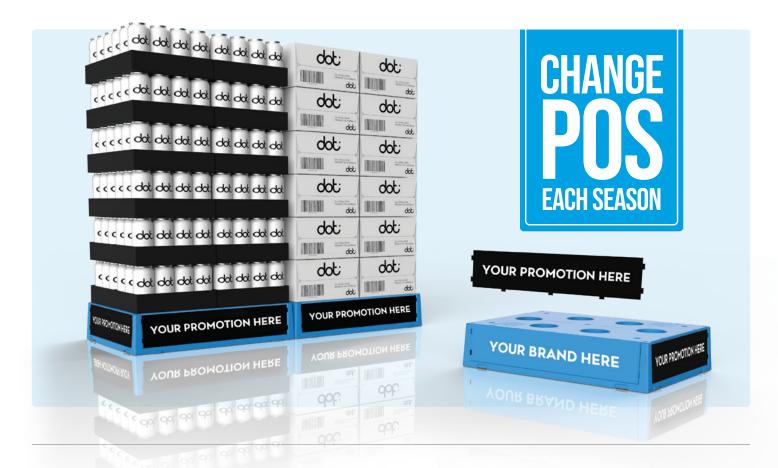

#### **STACKABLE**

Stackable units for more efficient packing and transport.

### **GLOBAL DELIVERY**

Stackable units for more efficient packing and transport.