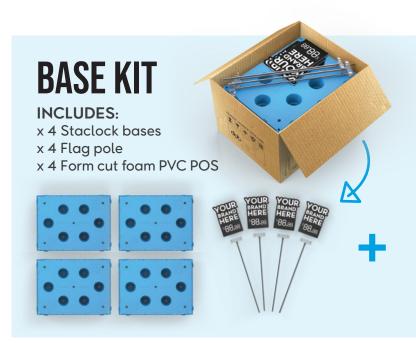

#### PROMO KIT

#### INCLUDES:

x 16 Printed PVC side Promo insert panels

| YOUR PROMOTION HERE | YOUR PROHOTION HER |
|---------------------|--------------------|
| YOUR PROMOTION HERE | YOUR PROHOTION HER |
|                     |                    |
| YOUR PROMOTION HERE | YOUR PROHOTION HES |
| YOUR PROMOTION HERE | YOUR PROMOTION HER |
| YOUR PROMOTION HERE | YOUR PROHOTION HER |
| YOUR PROMOTION HERE | YOUR PROHOTION HE  |