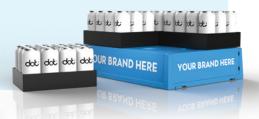

#### PROMO KIT

#### INCLUDES:

x 16 Printed PVC side Promo insert panels

| YOUR PROMOTION HERE | YOUR PROHOTION HER |
|---------------------|--------------------|
| YOUR PROMOTION HERE | YOUR PROHOTION HER |
|                     |                    |
| YOUR PROMOTION HERE | YOUR PROHOTION HES |
| YOUR PROMOTION HERE | YOUR PROMOTION HER |
| YOUR PROMOTION HERE | YOUR PROHOTION HER |
| YOUR PROMOTION HERE | YOUR PROHOTION HE  |